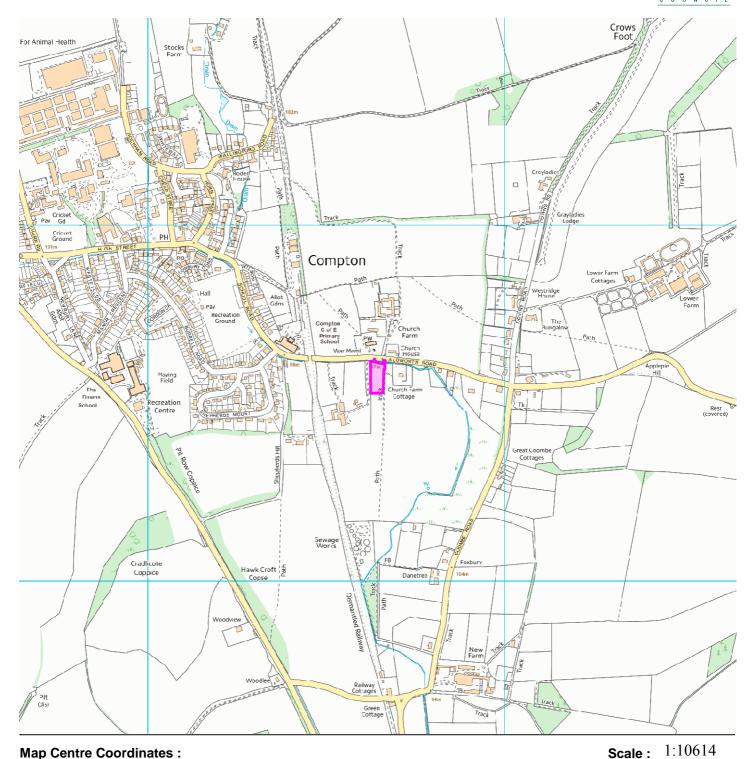

## 16/03411/FUL

## Land opposite Church of St Mary and St Nicholas, Aldworth Road, Compton Be

## **Map Centre Coordinates:**

Reproduced from the Ordnance Survey map with the permission of the Controller of Her Majesty's Stationery Office © Crown Copyright 2003.

Unauthorised reproduction infringes Crown Copyright and may lead to prosecution or civil proceedings.